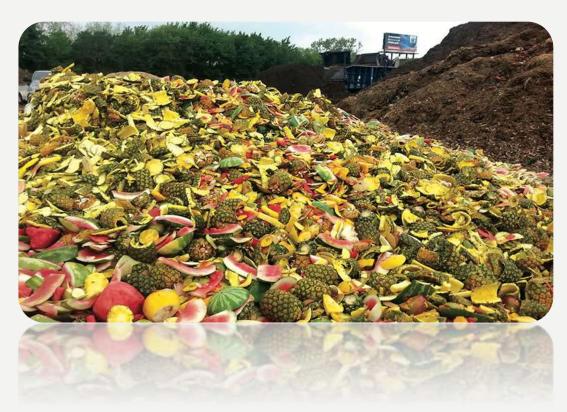

#### Food waste

FOOD WASTE – IS PEOPLE TOO
MUCH FOOD AND NOT EATING IT,
SO THEY THROW IT AWAY. FOOD
WASTE IS FOOD WHICH WAS
ORIGINALLY PRODUCED FOR
HUMAN CONSUMPTION BUT THEN
WAS DISCARDED OR WAS NOT
CONSUMED BY HUMANS

#### Evidence

- BUYING TOO MUCH FOOD IN SHOP
- HUNGER

• CONSUMERS AND PRODUCERS ARE WASTING IN TOTAL AROUND 80% OF FOOD PRODUCTS