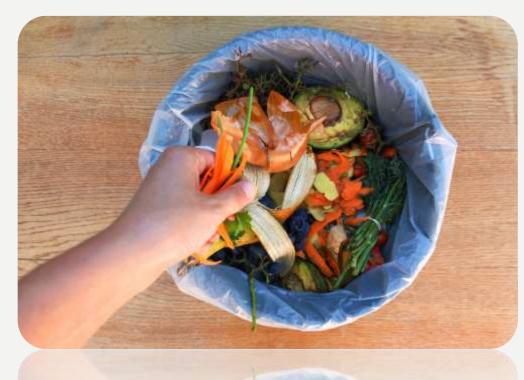

#### Food waste

FOOD WASTE – IS PEOPLE TOO
MUCH FOOD AND NOT EATING IT,
SO THEY THROW IT AWAY. FOOD
WASTE IS FOOD WHICH WAS
ORIGINALLY PRODUCED FOR
HUMAN CONSUMPTION BUT THEN
WAS DISCARDED OR WAS NOT
CONSUMED BY HUMANS

#### Evidence

- BUYING TOO MUCH FOOD IN SHOP
- HUNGER

• CONSUMERS AND PRODUCERS ARE WASTING IN TOTAL AROUND 80% OF FOOD PRODUCTS