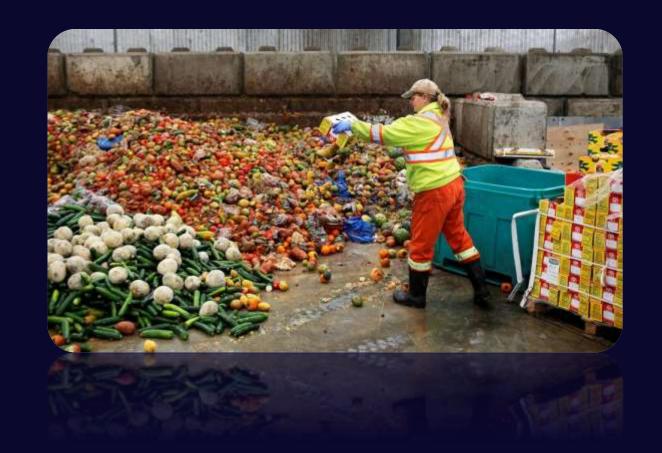

# FOOD LOSS AND FOOD WASTE

EARTHRESCUERS
1LO GLOWNO

FOOD LOSS – REFERS TO FOOD WHICH HAS BEEN LOST AT THE PRODUCTION STAGE. FOOD LOSS TYPICALLY TAKES PLACE AT PRODUCTION, POST-HARVEST, PROCESSING, AND DISTRIBUTION STAGES IN THE FOOD SUPPLY CHAIN.

#### Evidence

- 30% FOOD IS WASTED
- ABOUT 1.3 BILION TONS PER YEAR(1/3 OF PRODUCED FOOD) GOES TO WASTE
- FOOD LOSS IS RESPONSIBLE FOR 18 % GREENHOUSE GASES EMISSION