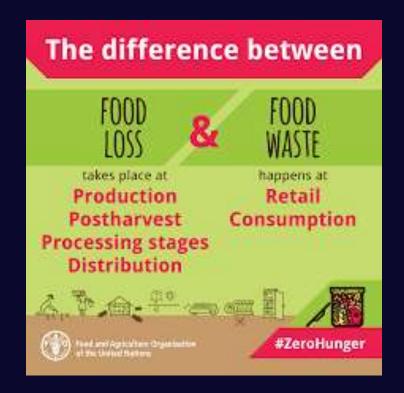

# FOOD LOSS AND FOOD WASTE

EARTHRESCUERS
1LO GLOWNO

FOOD LOSS – REFERS TO FOOD WHICH HAS BEEN LOST AT THE PRODUCTION STAGE. FOOD LOSS TYPICALLY TAKES PLACE AT PRODUCTION, POST-HARVEST, PROCESSING, AND DISTRIBUTION STAGES IN THE FOOD SUPPLY CHAIN.

#### Food waste

FOOD WASTE – IS PEOPLE TOO
MUCH FOOD AND NOT EATING IT,
SO THEY THROW IT AWAY. FOOD
WASTE IS FOOD WHICH WAS
ORIGINALLY PRODUCED FOR
HUMAN CONSUMPTION BUT THEN
WAS DISCARDED OR WAS NOT
CONSUMED BY HUMANS