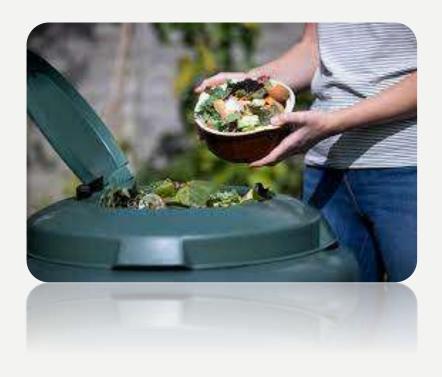

#### Food waste

FOOD WASTE – IS PEOPLE TOO
MUCH FOOD AND NOT EATING IT,
SO THEY THROW IT AWAY. FOOD
WASTE IS FOOD WHICH WAS
ORIGINALLY PRODUCED FOR
HUMAN CONSUMPTION BUT THEN
WAS DISCARDED OR WAS NOT
CONSUMED BY HUMANS

#### Evidence

- BUYING TOO MUCH FOOD IN SHOP
- HUNGER

• CONSUMERS AND PRODUCERS ARE WASTING IN TOTAL AROUND 80% OF FOOD PRODUCTS