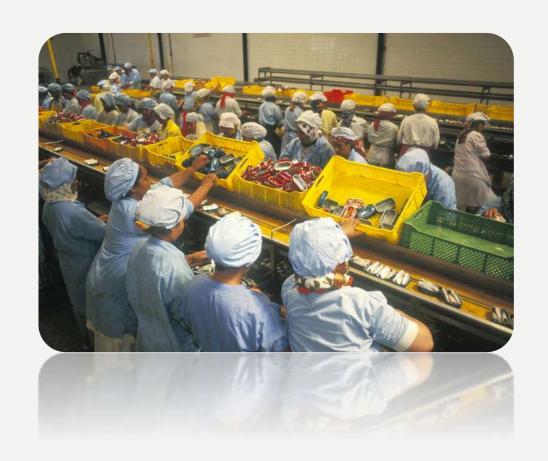

# FOOD LOSS AND FOOD WASTE

EARTHRESCUERS
1LO GLOWNO

FOOD LOSS – REFERS TO FOOD WHICH HAS BEEN LOST AT THE PRODUCTION STAGE. FOOD LOSS TYPICALLY TAKES PLACE AT PRODUCTION, POST-HARVEST, PROCESSING, AND DISTRIBUTION STAGES IN THE FOOD SUPPLY CHAIN.

#### Factors

- OVERPRODUCTION
- INSUFFICIENT FARMING TECHNIQUES
- PRODUCING PROBLEMS
- CUSTOMER CHOICE