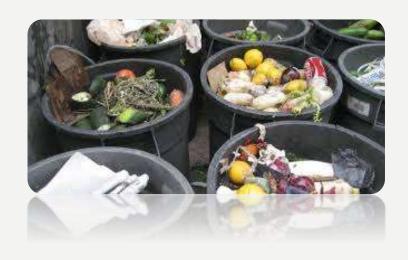

# FOOD LOSS AND FOOD WASTE

EARTHRESCUERS
1LO GLOWNO

FOOD LOSS – REFERS TO FOOD WHICH HAS BEEN LOST AT THE PRODUCTION STAGE. FOOD LOSS TYPICALLY TAKES PLACE AT PRODUCTION, POST-HARVEST, PROCESSING, AND DISTRIBUTION STAGES IN THE FOOD SUPPLY CHAIN.

#### Evidence

- 30% FOOD IS WASTED
- ABOUT 1.3 BILION TONS PER YEAR(1/3 OF PRODUCED FOOD) GOES TO WASTE
- FOOD LOSS IS RESPONSIBLE FOR 18 % GREENHOUSE GASES EMISSION