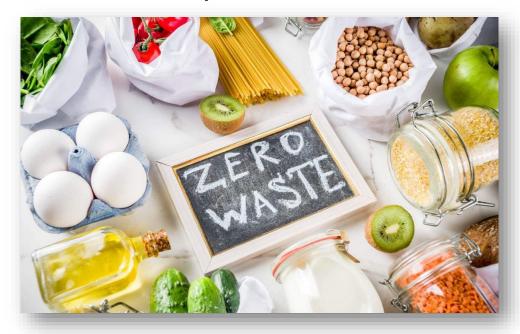

## SOLUTION FOR FOOD WASTE

- Don't buy too much unnecessary food
  - •Give out the food we cannot eat to the poorer
    - Freezing and drying food
  - Keeping the leftovers for later