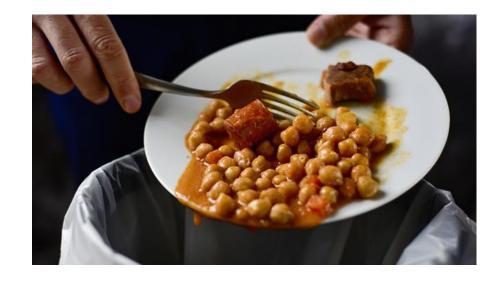

FOOD LOSS AND WASTE

By EXIPA

## FOOD LOSS AND WASTE — WHAT'S THE DIFFERENCE?

Food loss most often occurs at the production, post-harvest, and processing stages of the food chain. Whilst food waste occurs at the end of the food chain. Food waste is the food which was originally produced for human consumption but then was discarded or was not consumed by humans.





### EVIDENCE OF FOOD LOSS AND WASTE

About 30%, which is 1/3 of all globally produced food is being wasted. It's almost 1.3 billion tons per year.





## **FACTORS**

#### **FOOD LOSS:**

- overproduction
- over-merchandising
- problems during the production



#### **FOOD WASTE:**

- over-shopping
- customer choice
- unplanned shopping



## SOLUTIONS FOR FOOD LOSS

- Reduce the overproduction
- Put restrictions on factories
- Invest in charities that help solve the hunger problem
- Better food protection





## SOLUTION FOR FOOD WASTE



- Don't buy too much unnecessary food
  - •Give out the food we cannot eat to the poorer
    - Freezing and drying food
  - Keeping the leftovers for later

# TECHNOLOGIES THAT WILL HELP REDUCE FOOD LOSS AND WASTE

- Better irrigation system
- Modernization of farming
- Sponsoring scientific research



- "NIE MARNUJMY CHWIL" "DON'T WASTE MOMENTS" (WHIRLPOOL CAMPAIGN)
- Support apps that reduce food