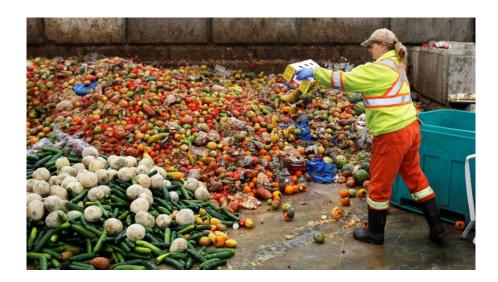

### EVIDENCE OF FOOD LOSS AND WASTE

About 30%, which is 1/3 of all globally produced food is being wasted. It's almost 1.3 billion tons per year.

## SOLUTIONS FOR FOOD LOSS

- Reduce the overproduction
- Put restrictions on factories
- Invest in charities that help solve the hunger problem
- Better food protection