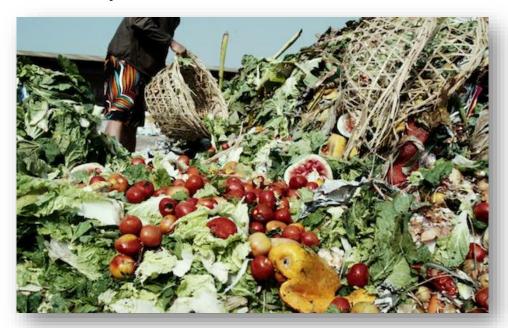

### EVIDENCE OF FOOD LOSS AND WASTE

About 30%, which is 1/3 of all globally produced food is being wasted. It's almost 1.3 billion tons per year.